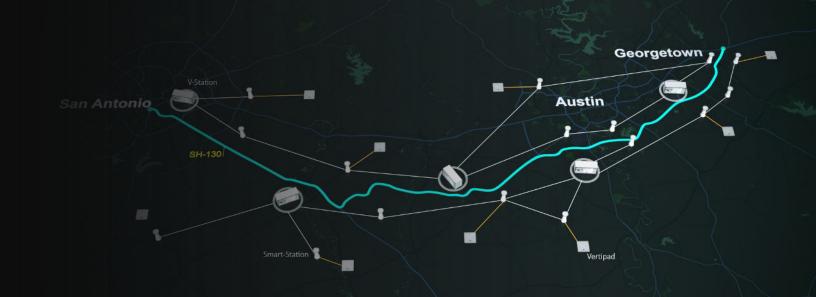

# What an EVA port Offers

EVA stations are deployed to create a drone corridor to connect 2 cities and provide services for healthcare, logistics, AGRICULTURE agriculture, security,...