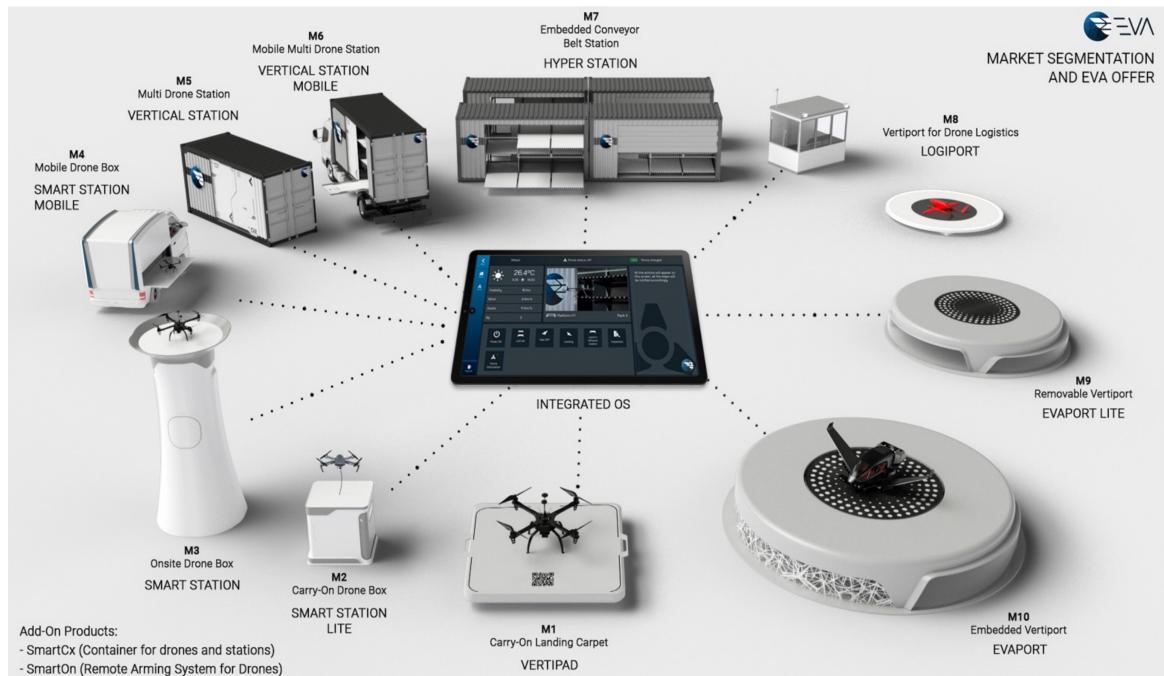

## EVA offers a full range of conected terminals to facilitate safe and automated drone operations

# What an EVA port Offers

EVA stations are deployed to create a drone corridor to connect 2 cities and provide services for healthcare, logistics, AGRICULTURE agriculture, security,...